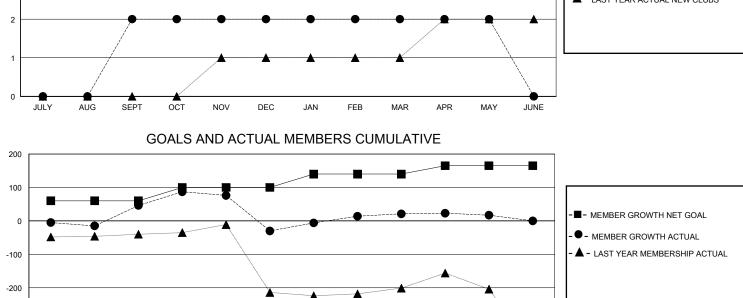

## District 306 C2

Results as of: 5/31/2020

-400 L JULY AUG SEPT OCT NOV DEC JAN FEB MAR APR MAY JUNE

| DROPPED CLUBS: 8 |     | 49 CLUBS OF 94 ADDED 1 OR MORE<br>NEW MEMBERS | GENDER DISTRIBUTION        |                |     |
|------------------|-----|-----------------------------------------------|----------------------------|----------------|-----|
|                  |     |                                               | MALE                       | 1,803 (76.43%) |     |
|                  |     |                                               | FEMALE                     | 556 (23.57%)   |     |
| DROPPED MEMBERS  |     |                                               |                            |                |     |
| DECEASED         | 11  | CLICK HERE FOR CUMULATIVE<br>MEMBERSHIP DATA  | TOTAL FAMILY UNIT MEMBERS  |                | 820 |
| CLUB CANCELLED   | 104 |                                               | FAMILY MEMBERS PAYING HALF |                | 459 |
| OTHER            | 132 |                                               |                            |                | 459 |
| TOTAL            | 247 |                                               |                            |                |     |
|                  |     |                                               |                            |                |     |

-300