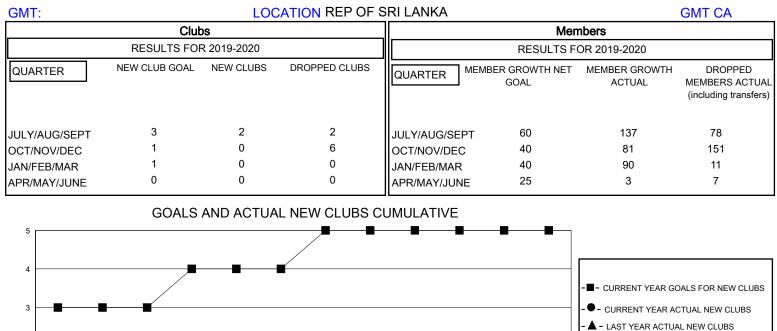

## District 306 C2

Results as of: 5/31/2020

-400 L JULY AUG SEPT OCT NOV DEC JAN FEB MAR APR MAY JUNE

| DROPPED CLUBS: 8 |     | 49 CLUBS OF 94 ADDED 1 OR MORE<br>NEW MEMBERS | GENDER DISTRIBUTION        |                |     |
|------------------|-----|-----------------------------------------------|----------------------------|----------------|-----|
|                  |     |                                               | MALE                       | 1,803 (76.43%) |     |
|                  |     |                                               | FEMALE                     | 556 (23.57%)   |     |
| DROPPED MEMBERS  |     |                                               |                            |                |     |
| DECEASED         | 11  | CLICK HERE FOR CUMULATIVE<br>MEMBERSHIP DATA  | TOTAL FAMILY UNIT MEMBERS  |                | 820 |
| CLUB CANCELLED   | 104 |                                               | FAMILY MEMBERS PAYING HALF |                | 459 |
| OTHER            | 132 |                                               |                            |                | 459 |
| TOTAL            | 247 |                                               |                            |                |     |
|                  |     |                                               |                            |                |     |